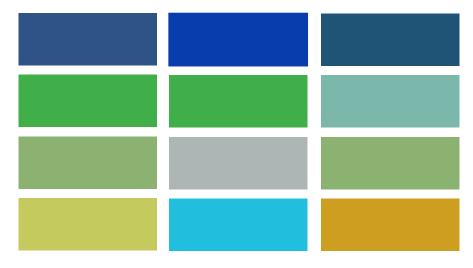

## **Possible Color Palette** -

The color palette will consist of warm greens and blue hues to create a professional, yet welcoming identity. Possible color palettes are as follows: