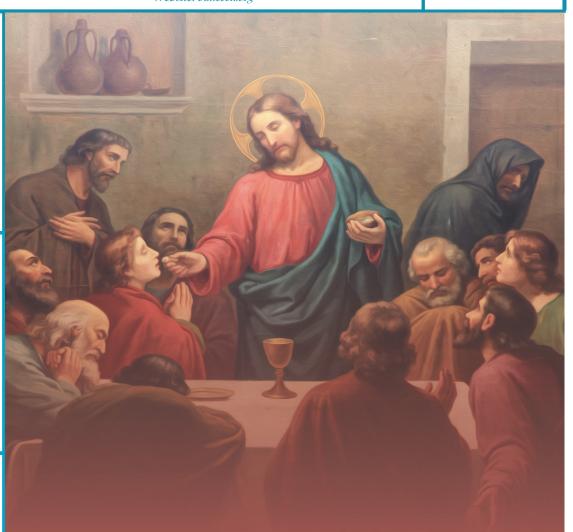

# THE MOST HOLY BODY AND BLOOD OF CHRIST

He said to them, "This is my blood of the covenant, which will be shed for many." - Mk 14:24

Excerpts from the Lectionary for Mass ©2001, 1998, 1970 CCD.